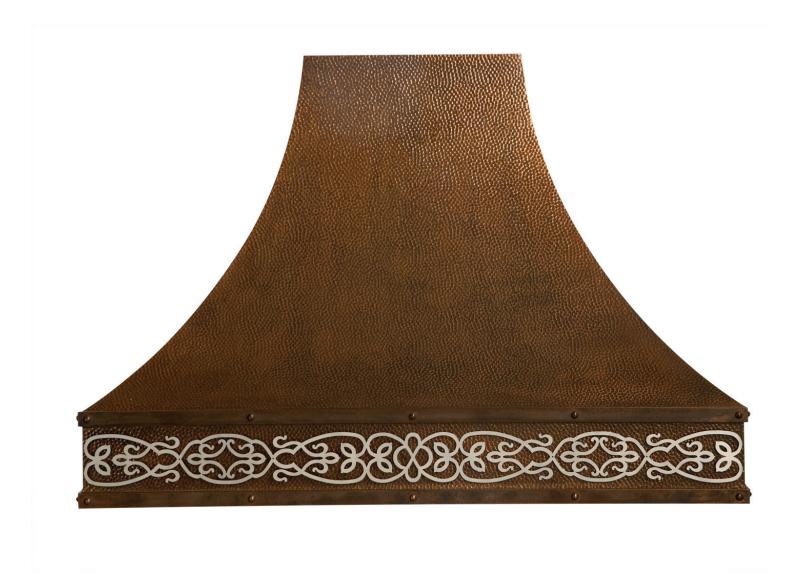

## DESIGNER SERIES

FINISH: ANTIQUED HAMMERED COPPER

OPTIONS: 1/4" X 1" HEAVY COPPER LIP BAND ATTACHED WITH RIVETS

SHOWN WITH LYNN SEARS DESIGNER LIP TREATMENT