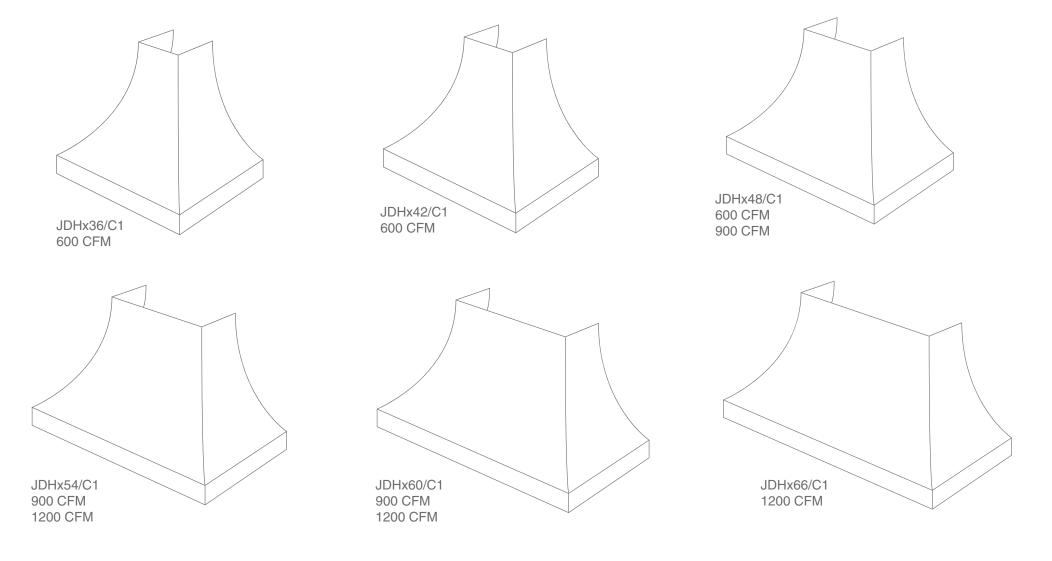

## MECHANICAL SPECIFICATIONS

|              | Dimensional Information |       |        |     |           |           | Blower Configurations |         |          |
|--------------|-------------------------|-------|--------|-----|-----------|-----------|-----------------------|---------|----------|
| Model Number | Width                   | Depth | Height | Lip | Top Width | Top Depth | 600 CFM               | 900 CFM | 1200 CFM |
| JDHx36/C1    | 36                      | 24    | 30     | 6   | 12        | 12        | Yes                   | No      | No       |
| JDHx42/C1    | 42                      | 24    | 30     | 6   | 15        | 12        | Yes                   | No      | No       |
| JDHx48/C1    | 48                      | 24    | 30     | 6   | 21        | 12        | Yes                   | Yes     | No       |
| JDHx54/C1    | 54                      | 24    | 30     | 6   | 27        | 12        | No                    | Yes     | Yes      |
| JDHx60/C1    | 60                      | 24    | 30     | 6   | 33        | 12        | No                    | Yes     | Yes      |
| JDHx66/C1    | 66                      | 24    | 30     | 6   | 39        | 12        | No                    | No      | Yes      |